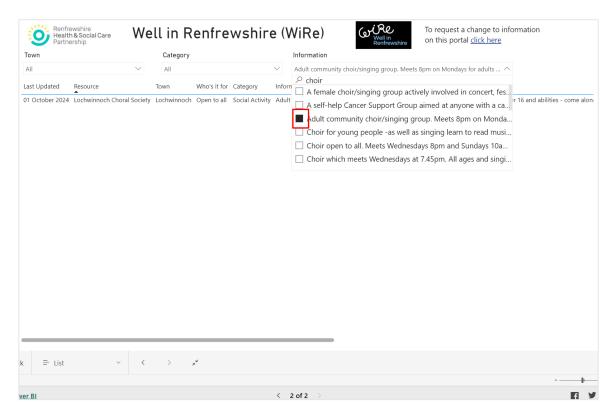

#### Keyword search

Click on the **Information** drop down to type your keyword, e.g. choir This creates a list of all the information with 'choir' in it.

To clear your selection, click the clear selections icon

Click on a box to select a resource.