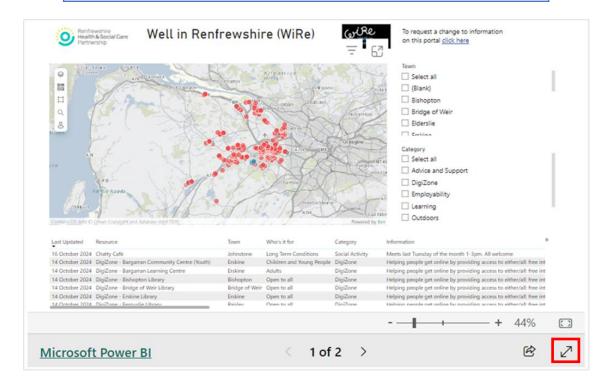

### Click on the double headed arrow in the bottom right to open in full-screen.