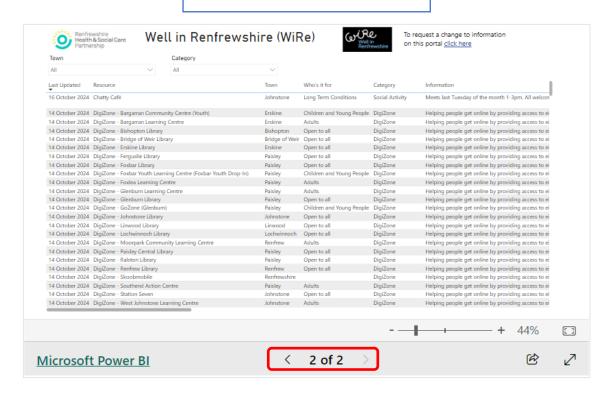

#### View as a text table.

Click < or > at the bottom of the display to move between the map view (page 1) and the table view (page 2).

## On table view, use the drop down choose a Town and/or Category