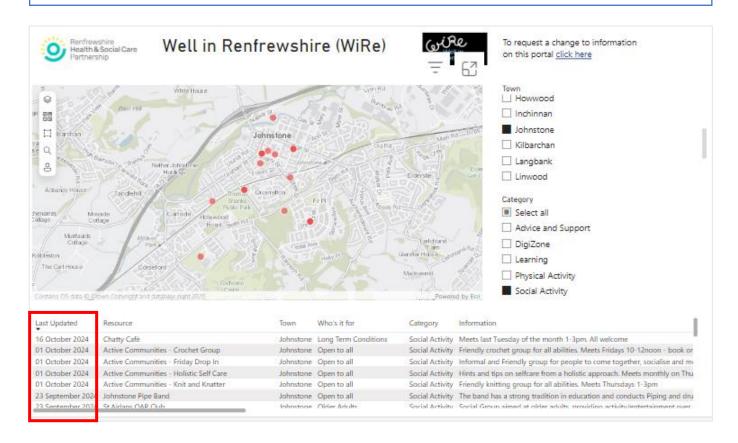

### The Last Updated column tells you the last time someone confirmed the resource existed.

Please contact the resource before going along.

We aim to keep the information on the WiRe map up to date.

If you find something that is not as noted, or if you know of something that is not on the map, please let us know.