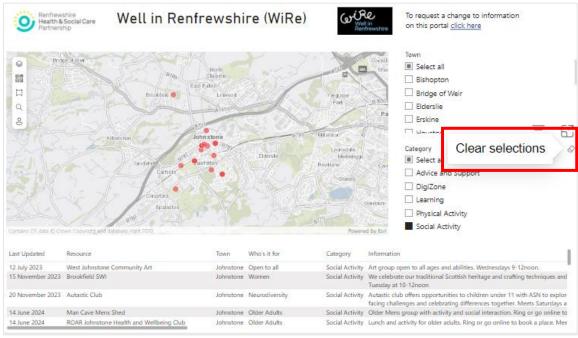

he resources are listed in the table below the map.



You may experience a bug in the programme resulting in the map changing shape.

If this happens reload the web page.

#### Use the sliders to view Towns and Categories



### Use the slider at the bottom to see more information about a resource.



### On map view, click on a box next to a Town and/or Category to filter resources.



## On table view, use the drop down choose a Town and/or Category



#### Keyword search

Click on the **Information** drop down to type your keyword, e.g. choir This creates a list of all the information with 'choir' in it.



To clear your selection, click the clear selections icon

Click on a box to select a resource.





### To clear your town/category selections, click the clear selections icon ♦





### The Last Updated column tells you the last time someone confirmed the resource existed.



Please contact the resource before going along.

We aim to keep the information on the WiRe map up to date.

If you find something that is not as noted, or if you know of something that is not on the map, please let us know.

If you have any questions or comments about WiRe, please contact the HSCP's Community Partnerships Team

communitypartnershipsteam@renfrewshire.gov.uk.