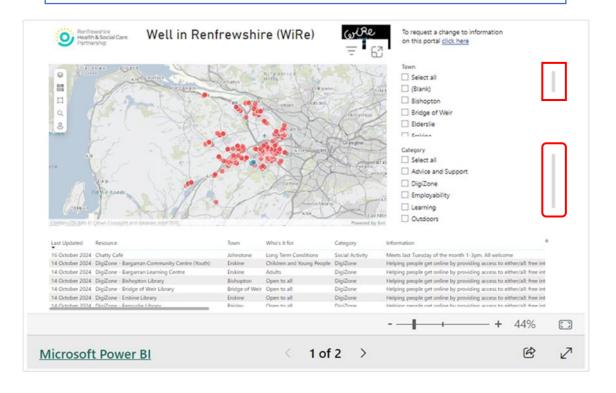

#### View as a text table.

Click < or > at the bottom of the display to move between the map view (page 1) and the table view (page 2).

### Click on the double headed arrow in the bottom right to open in full-screen.

#### Use the sliders to view Towns and Categories