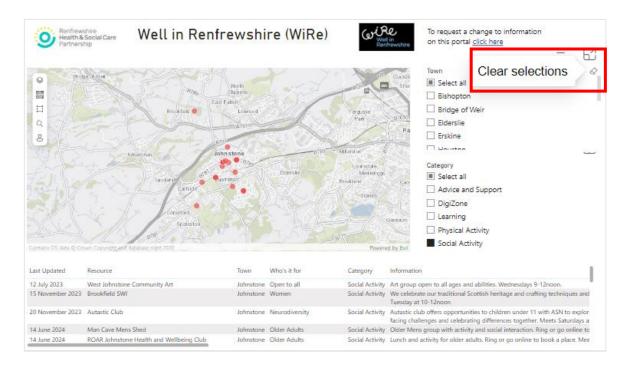

### To clear your town/category selections, click the clear selections icon ♦

### On map view, click on a box next to a Town and/or Category to filter resources.