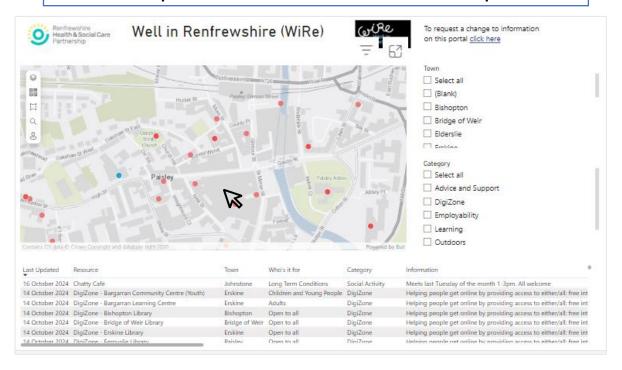

## View as a map with a text table below the map.

#### To exit full screen, press Esc on your keyboard.

Use your mouse wheel while the cursor is on the map to zoom in and out of the map.

The dots represent buildings/locations with resources. The resources are listed in the table below the map.

### On map view, click on a box next to a Town and/or Category to filter resources.