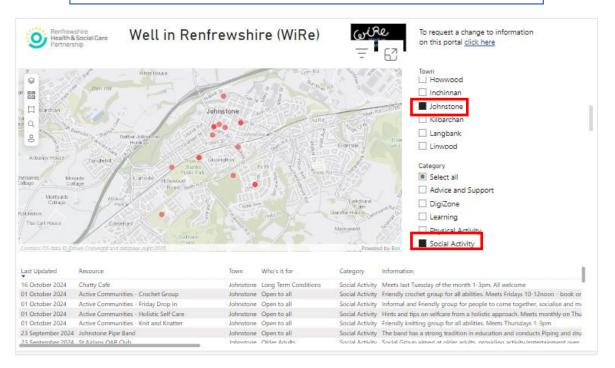

#### To exit full screen, press Esc on your keyboard.

Use your mouse wheel while the cursor is on the map to zoom in and out of the map.

The dots represent buildings/locations with resources. The resources are listed in the table below the map.

### On map view, click on a box next to a Town and/or Category to filter resources.