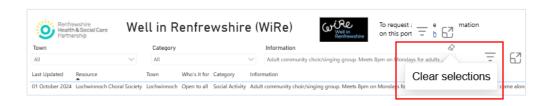

#### Keyword search

Click on the **Information** drop down to type your keyword, e.g. choir This creates a list of all the information with 'choir' in it.

To clear your selection, click the clear selections icon

### To clear your town/category selections, click the clear selections icon ♦