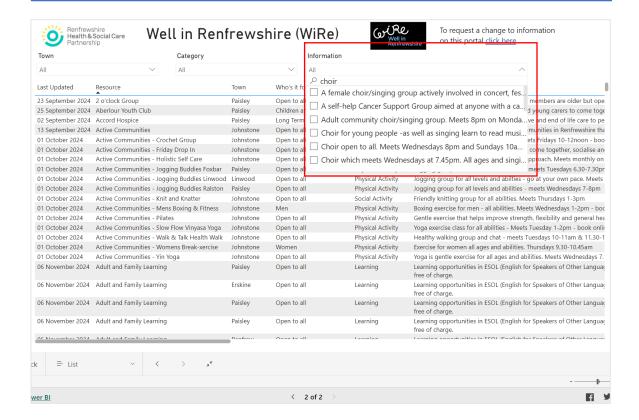

#### Keyword search

Click on the **Information** drop down to type your keyword, e.g. choir This creates a list of all the information with 'choir' in it.

To clear your selection, click the clear selections icon