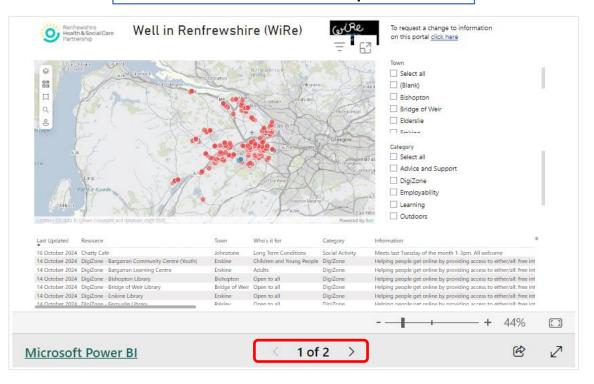

## View as a map with a text table below the map.

#### View as a text table.

Click < or > at the bottom of the display to move between the map view (page 1) and the table view (page 2).