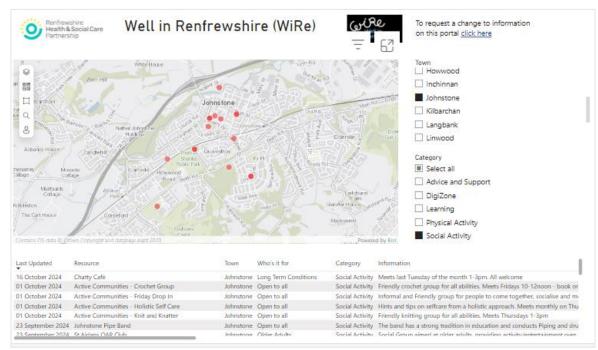

### On map view, click on a box next to a Town and/or Category to filter resources.

Click on a box to select a resource.