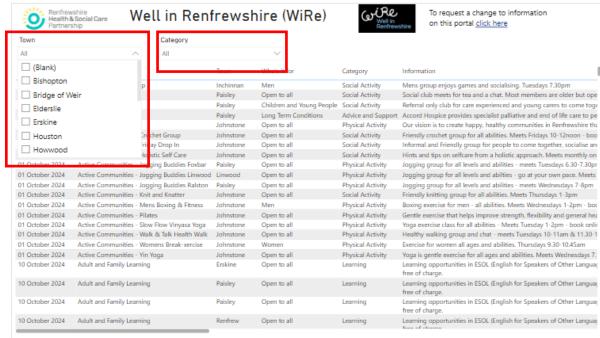

## On table view, use the drop down choose a Town and/or Category

#### Use the sliders to view Towns and Categories