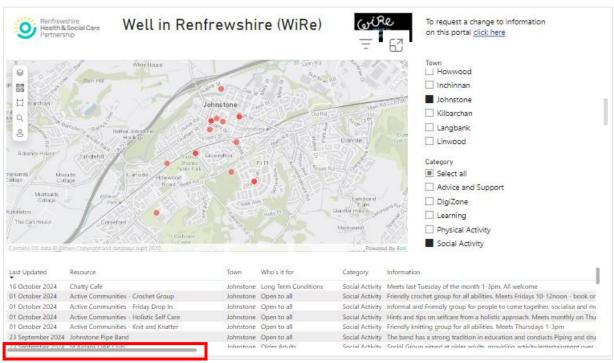

### The Last Updated column tells you the last time someone confirmed the resource existed.

Please contact the resource before going along.

We aim to keep the information on the WiRe map up to date.

If you find something that is not as noted, or if you know of something that is not on the map, please let us know.