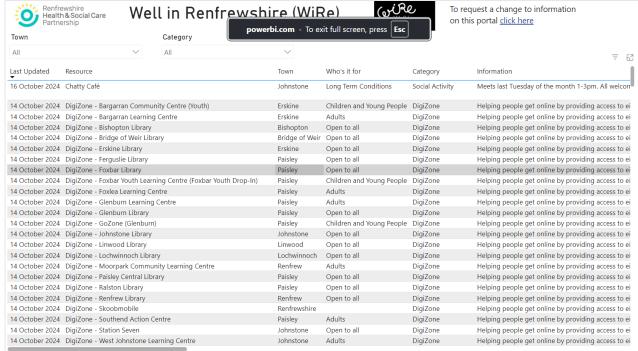

#### To exit full screen, press Esc on your keyboard.

Use your mouse wheel while the cursor is on the map to zoom in and out of the map.

The dots represent buildings/locations with resources. The resources are listed in the table below the map.